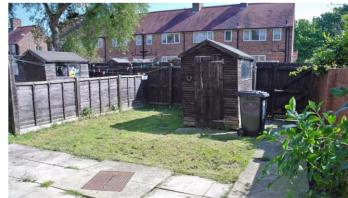

Outside, the property boasts gardens to the front, side, and rear. The enclosed rear garden features a

01423 860322 www.listerhaigh.co.uk

lawn and garden shed, while the front and side gardens enhance the outdoor space. A private parking space adds further convenience. With gas-fired central heating, sealed unit double glazing, and a prime location, this property offers an excellent opportunity for comfortable and convenient living. Early viewing is recommended.