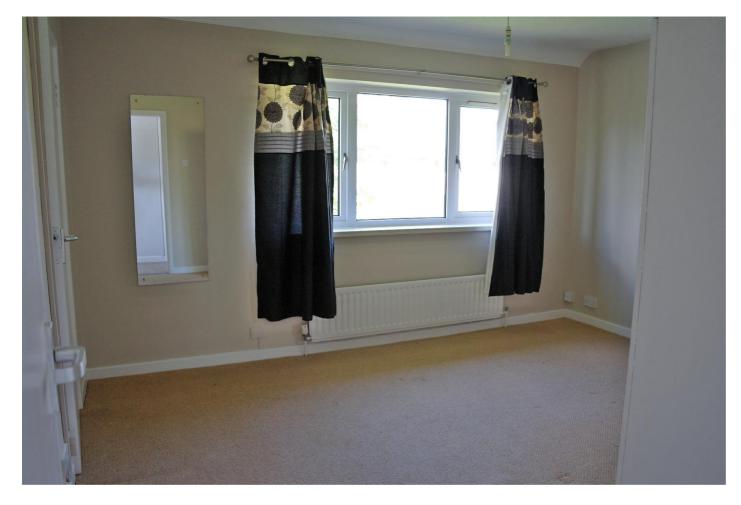

### **DESCRIPTION**

This delightful two-bedroom end-of-terrace house offers comfortable living, perfect for first-time buyers, investors, or those looking to downsize. The entrance hall leads to a cozy sitting room with a fitted gas fire, recessed shelving, and radiator. The kitchen/diner is equipped with a range of units, a stainless steel sink, and electric oven with a gas hob, plus space for dining. A rear entrance provides access to a handy understairs storage cupboard. Upstairs, the main bedroom includes a built-in wardrobe and two fitted double wardrobes, while the second bedroom features a cupboard housing the hot water cylinder and an airing cupboard with an immersion heater. The family bathroom includes a bath with a Mira Sport electric shower, a wash basin, WC, and partly tiled walls.