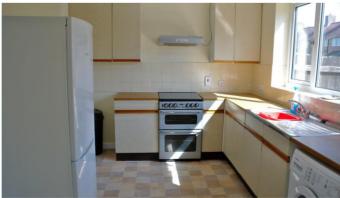

### **DESCRIPTION**

This delightful two-bedroom end-of-terrace house offers comfortable living, perfect for first-time buyers, investors, or those looking to downsize. The entrance hall leads to a cozy sitting room with a fitted gas fire, recessed shelving, and radiator. The kitchen/diner is equipped with a range of units, a stainless steel sink, and electric oven with a gas hob, plus space for dining. A rear entrance provides access to a handy understairs storage cupboard. Upstairs, the main bedroom includes a built-in wardrobe and two fitted double wardrobes, while the second bedroom features a cupboard housing the hot water cylinder and an airing cupboard with an immersion heater. The family bathroom includes a bath with a Mira Sport electric shower, a wash basin, WC, and partly tiled walls.