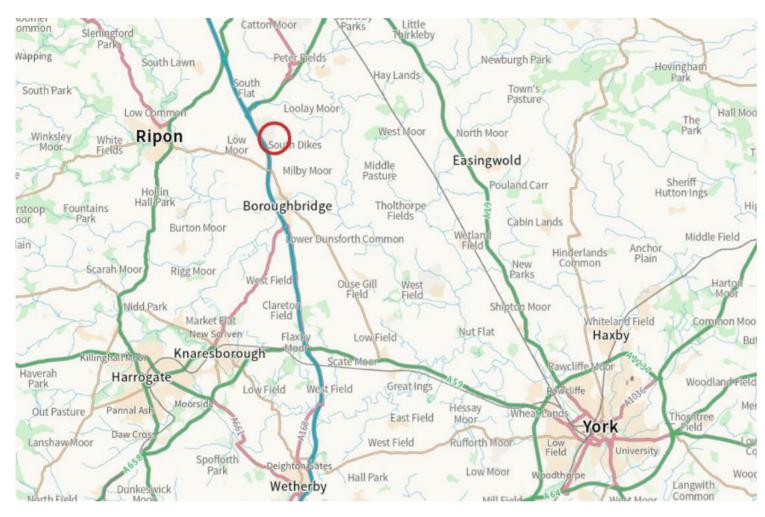

## LOCATION

The property is situated at Dishforth Airfield, approximately three miles north of Boroughbridge and within easy reach of Ripon and Thirsk.

Boroughbridge offers a variety of amenities, including shops, restaurants, schools, medical services, and recreational facilities. With excellent transport links via the A1(M) and A19, the location is ideal for commuters and those seeking convenient access to nearby towns and cities.

### **DIRECTIONS**

Proceed out of Boroughbridge town centre northward going over the river bridge to the roundabout. At the roundabout, take the right turn and proceed up that road to Dishforth Airfield. On entering the Airfield area, the road to The Close will be found on the lefthand side with No.24 being identified by the Lister Haigh For Sale board.