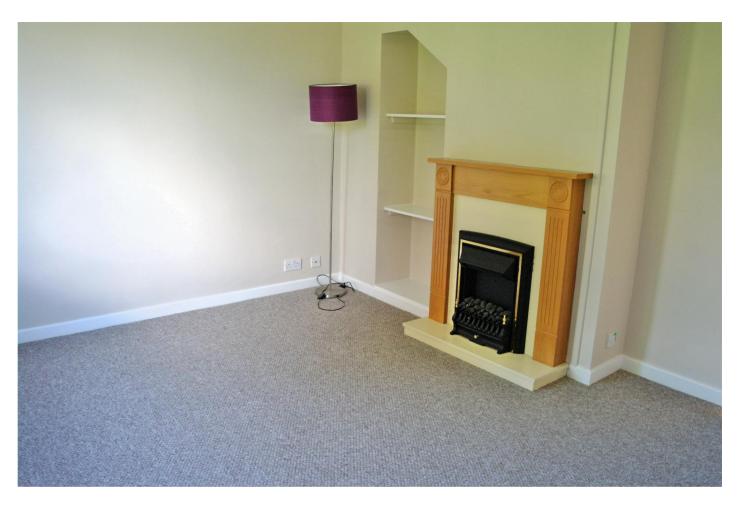

### **DESCRIPTION**

This delightful two-bedroom end-of-terrace house offers comfortable living, perfect for first-time buyers, investors, or those looking to downsize. The entrance hall leads to a cozy sitting room with a fitted gas fire, recessed shelving, and radiator. The kitchen/diner is equipped with a range of units, a stainless steel sink, and electric oven with a gas hob, plus space for dining. A rear entrance provides access to a handy understairs storage cupboard. Upstairs, the main bedroom includes a built-in wardrobe and two fitted double wardrobes, while the second bedroom features a cupboard housing the hot water cylinder and an airing cupboard with an immersion heater. The family bathroom includes a bath with a Mira Sport electric shower, a wash basin, WC, and partly tiled walls.